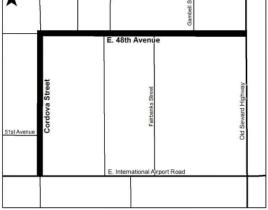

# **PROJECT BACKGROUND**

The Municipality of Anchorage (MOA) is planning roadway and drainage improvements on 48th Avenue and Cordova Street. The project area includes approximately a half mile of roadway on E. 48th Avenue from Old Seward Highway to Cordova Street and on Cordova Street from E. 48th Avenue to International Airport Road. The purpose of this project is to rehabilitate the aging 48th Avenue and Cordova Street roadways. This project is needed because both roadways are deteriorated beyond the point that MOA can safely and effectively maintain them.

### 48TH AVENUE & CORDOVA STREET RECONSTRUCTION Project Management & Engineering, Project #06-26

The Municipality of Anchorage (MOA) is planning roadway and drainage improvements on 48th Avenue and Cordova Street. The project area includes approximately a half mile of roadway on E. 48th Avenue from Old Seward Highway to Cordova Street and on Cordova Street from E. 48th Avenue to International Airport Road.

This project will address the roadways along E. 48th Ave. (Old Seward Hwy. to Cordova St.) and Cordova St. (E. 48th Ave. to International Airport Rd.)

Arrow link to next station