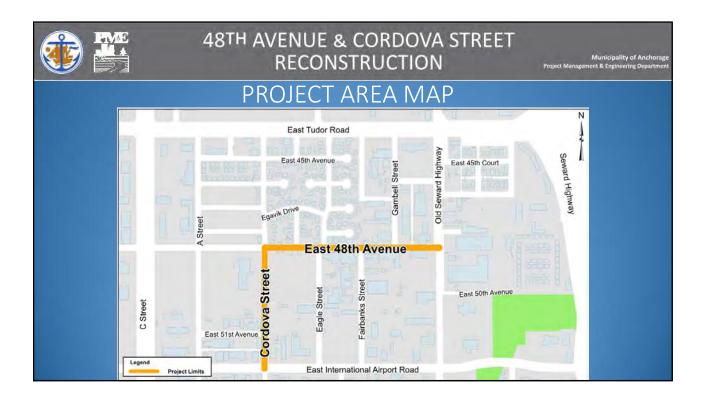

# **PROJECT BACKGROUND**

The Municipality of Anchorage (MOA) is planning roadway and drainage improvements on 48th Avenue and Cordova Street. The project area includes approximately a half mile of roadway on E. 48th Avenue from Old Seward Highway to Cordova Street and on Cordova Street from E. 48th Avenue to International Airport Road. The purpose of this project is to rehabilitate the aging 48th Avenue and Cordova Street roadways. This project is needed because both roadways are deteriorated beyond the point that MOA can safely and effectively maintain them.

### 48TH AVENUE & CORDOVA STREET RECONSTRUCTION Project Management & Engineering, Project #06-26

The Municipality of Anchorage (MOA) is planning roadway and drainage improvements on 48th Avenue and Cordova Street. The project area includes approximately a half mile of roadway on E. 48th Avenue from Old Seward Highway to Cordova Street and on Cordova Street from E. 48th Avenue to International Airport Road.

This project will address the roadways along E. 48th Ave. (Old Seward Hwy. to Cordova St.) and Cordova St. (E. 48th Ave. to International Airport Rd.)

Arrow link to next station