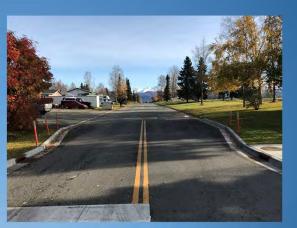

### **Project Area Photographs**

Some of the conditions and challenges along 48<sup>th</sup> Avenue and Cordova Street are shown here.

Drainage and ponding issues on 48th Avenue, shown here, need to be repaired.

A lack of pedestrian facilities on 48th Avenue and Cordova Street may be an issue.

Poor asphalt conditions and roadway ponding are observed on Cordova Street.

Limited parking is a challenge, as seen here on Cordova Street.