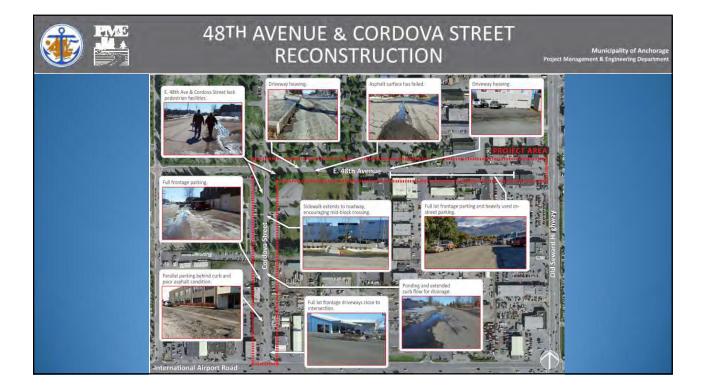

Project Area Conditions and Challenges:

- •Road Surfaces. Aged roadways have deteriorated asphalt, and heaving conditions are present at driveways.
- Pedestrian facilities. Pedestrian facilities are minimal or nonexistent.
- •Soil. Asphalt deterioration is apparent and may be a result of frost susceptible subgrade soils and poor drainage.
- Traffic. Driveways are located near intersections

- •Lighting. Aged lighting does not meet current minimum Municipal lighting requirements.
- •Utilities. Utility cables and pipes (Telephone, internet, gas, and electric) are buried with some overhead cables. Sewer and water utilities are also in the roadway.
- •Drainage. Poor drainage and ponding occur in the project area, due to inconsistent piped storm drain systems.

**Project Area Conditions and Challenges** 

- **Road surfaces.** Aged roadways have deteriorated asphalt and driveway heaving conditions
- **Pedestrian facilities.** Pedestrian facilities are minimal or nonexistent
- **Parking.** Parking is limited and on-street parking is heavily used
- Drainage. Drainage challenges and ponding occur
- Soil. Soils are frost-susceptible with poor drainage

- **Traffic.** Cut through traffic and speeding occurs, and driveways are located near intersections
- **Utilities.** Utility cables and pipes (telephone and internet, gas, and electrical) are buried with some overhead cables, and sewer and water services operate in the area
- Lighting. The minimum Municipal lighting requirements are not up to date

### **Project Area Photographs**

Some of the conditions and challenges along 48<sup>th</sup> Avenue and Cordova Street are shown here.

Drainage and ponding issues on 48th Avenue, shown here, need to be repaired.

A lack of pedestrian facilities on 48th Avenue and Cordova Street may be an issue.

Poor asphalt conditions and roadway ponding are observed on Cordova Street.

Limited parking is a challenge, as seen here on Cordova Street.