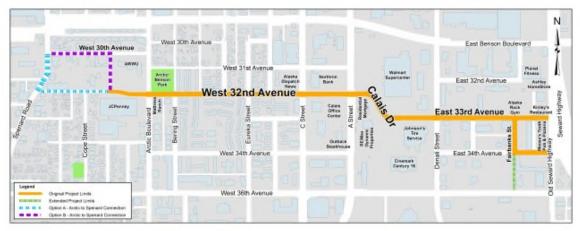

### 2. Safer Streets - 32nd - 33rd Avenue Upgrades Project

The Municipality of Anchorage is evaluating transportation upgrades to enhance safety and mobility for pedestrians, transit users, bicyclists and motorists. The project limits have been expanded to evaluate a non-motorized connection between Arctic Boulevard and Spenard Road on the west end of the project and to include a trail connection between 34th Avenue and 36th Avenue on the east end of the project (see the map below).

We are finalizing the design study phase and need your input on project alternatives to make a final recommendation that will be the basis for the design starting in January 2019.

Please join us to learn more about the project and provide input on:

- Bike lane types (behind curb or in street)
- Route selection for Spenard-Midtown link
- Wal-mart driveway changes
- Impacts to parking and properties
- Other comments, concerns, or suggestions

Which project features are your highest priority.

You can view past documents by visiting the project website: http://www.32nd33rdupgrades.com/view/docs For more information and to sign up for email updates, contact project staff or visit the project website: <u>http://www.32nd33rdupgrades.com/</u>