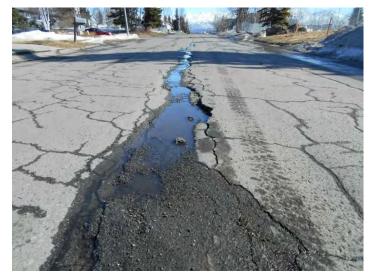

Project Area Conditions and Challenges:

- •Road Surfaces. Aged roadways have deteriorated asphalt, and heaving conditions are present at driveways.
- Pedestrian facilities. Pedestrian facilities are minimal or nonexistent.
- •Soil. Asphalt deterioration is apparent and may be a result of frost susceptible subgrade soils and poor drainage.
- Traffic. Driveways are located near intersections

**Project Area Conditions and Challenges** 

- **Road surfaces.** Aged roadways have deteriorated asphalt and driveway heaving conditions
- **Pedestrian facilities.** Pedestrian facilities are minimal or nonexistent
- **Parking.** Parking is limited and on-street parking is heavily used
- Drainage. Drainage challenges and ponding occur
- Soil. Soils are frost-susceptible with poor drainage

### **Project Area Photographs**

Some of the conditions and challenges along 48<sup>th</sup> Avenue and Cordova Street are shown here.

Drainage and ponding issues on 48th Avenue, shown here, need to be repaired.