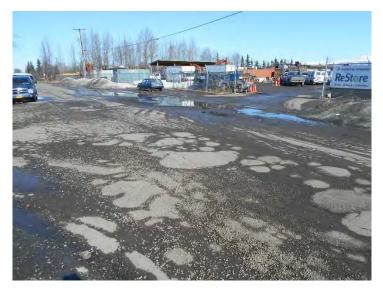

### **Project Area Photographs**

Some of the conditions and challenges along 48<sup>th</sup> Avenue and Cordova Street are shown here.

Drainage and ponding issues on 48th Avenue, shown here, need to be repaired.

A lack of pedestrian facilities on 48th Avenue and Cordova Street may be an issue.

Poor asphalt conditions and roadway ponding are observed on Cordova Street.

Limited parking is a challenge, as seen here on Cordova Street.