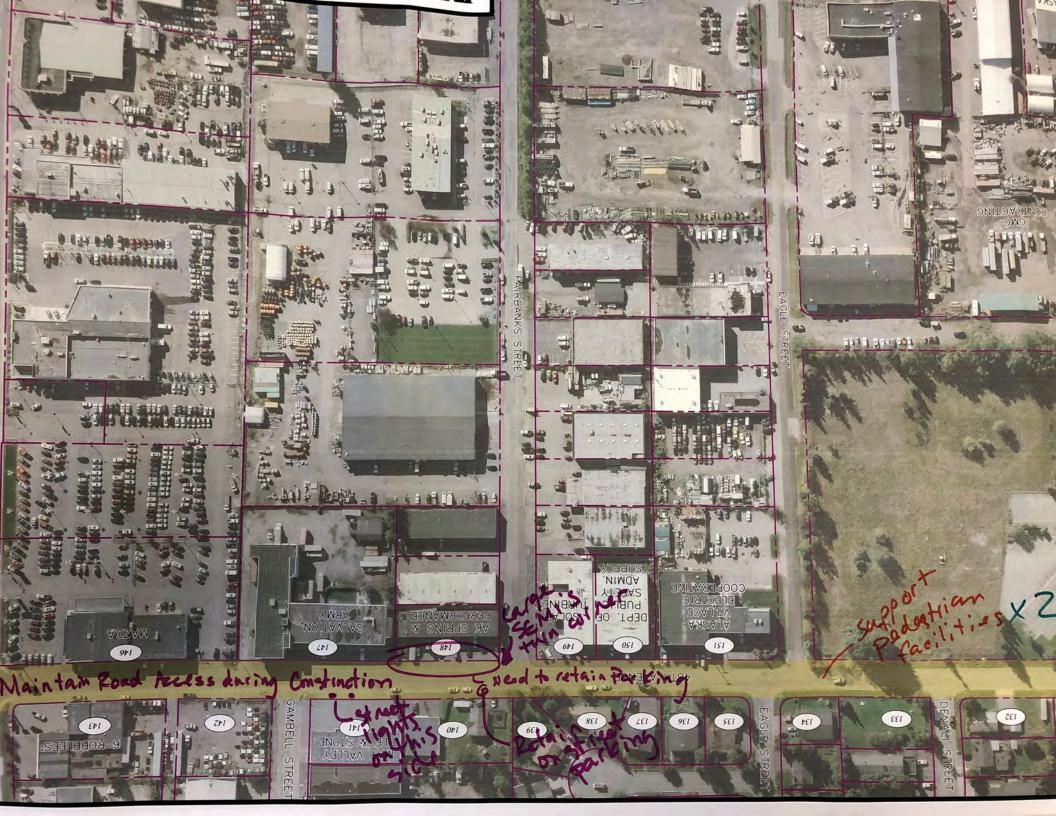

Project Area Conditions and Challenges:

- •Road Surfaces. Aged roadways have deteriorated asphalt, and heaving conditions are present at driveways.
- Pedestrian facilities. Pedestrian facilities are minimal or nonexistent.
- •Soil. Asphalt deterioration is apparent and may be a result of frost susceptible subgrade soils and poor drainage.
- Traffic. Driveways are located near intersections

- •Lighting. Aged lighting does not meet current minimum Municipal lighting requirements.
- •Utilities. Utility cables and pipes (Telephone, internet, gas, and electric) are buried with some overhead cables. Sewer and water utilities are also in the roadway.
- •Drainage. Poor drainage and ponding occur in the project area, due to inconsistent piped storm drain systems.

**Project Area Conditions and Challenges** 

- **Road surfaces.** Aged roadways have deteriorated asphalt and driveway heaving conditions
- **Pedestrian facilities.** Pedestrian facilities are minimal or nonexistent
- **Parking.** Parking is limited and on-street parking is heavily used
- Drainage. Drainage challenges and ponding occur
- Soil. Soils are frost-susceptible with poor drainage

- **Traffic.** Cut through traffic and speeding occurs, and driveways are located near intersections
- **Utilities.** Utility cables and pipes (telephone and internet, gas, and electrical) are buried with some overhead cables, and sewer and water services operate in the area
- Lighting. The minimum Municipal lighting requirements are not up to date

### **Project Area Photographs**

Some of the conditions and challenges along 48<sup>th</sup> Avenue and Cordova Street are shown here.

Drainage and ponding issues on 48th Avenue, shown here, need to be repaired.

A lack of pedestrian facilities on 48th Avenue and Cordova Street may be an issue.

Poor asphalt conditions and roadway ponding are observed on Cordova Street.

Limited parking is a challenge, as seen here on Cordova Street.