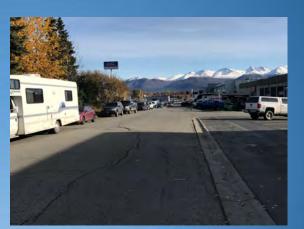

### **Project Area Photographs**

Some of the conditions and challenges along 48<sup>th</sup> Avenue and Cordova Street are shown here.

Drainage and ponding issues on 48th Avenue, shown here, need to be repaired.

A lack of pedestrian facilities on 48th Avenue and Cordova Street may be an issue.

Poor asphalt conditions and roadway ponding are observed on Cordova Street.

Limited parking is a challenge, as seen here on Cordova Street.