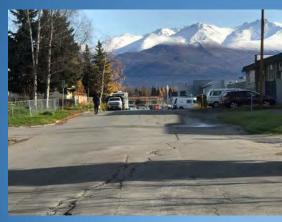

### **Project Area Photographs**

Some of the conditions and challenges along 48<sup>th</sup> Avenue and Cordova Street are shown here.

Drainage and ponding issues on 48th Avenue, shown here, need to be repaired.

A lack of pedestrian facilities on 48th Avenue and Cordova Street may be an issue.

Poor asphalt conditions and roadway ponding are observed on Cordova Street.

Limited parking is a challenge, as seen here on Cordova Street.