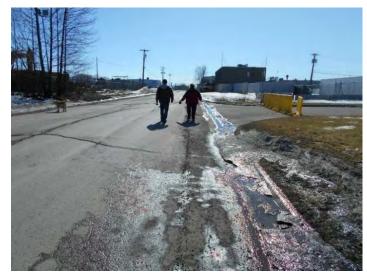

### **Project Area Photographs**

Some of the conditions and challenges along 48<sup>th</sup> Avenue and Cordova Street are shown here.

Drainage and ponding issues on 48th Avenue, shown here, need to be repaired.

A lack of pedestrian facilities on 48th Avenue and Cordova Street may be an issue.

Poor asphalt conditions and roadway ponding are observed on Cordova Street.

Limited parking is a challenge, as seen here on Cordova Street.