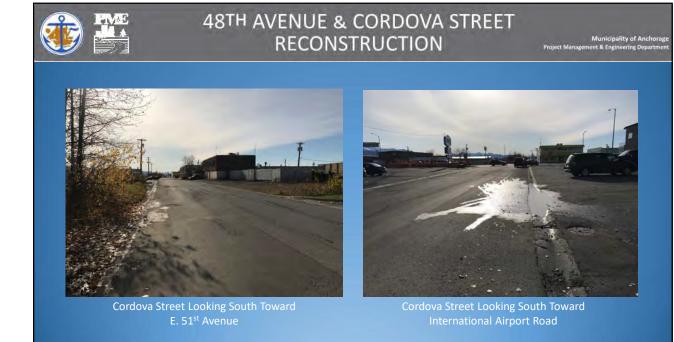

### **Project Area Photographs**

Some of the conditions and challenges along 48<sup>th</sup> Avenue and Cordova Street are shown here.

Drainage and ponding issues on 48th Avenue, shown here, need to be repaired.

A lack of pedestrian facilities on 48th Avenue and Cordova Street may be an issue.

Poor asphalt conditions and roadway ponding are observed on Cordova Street.

Limited parking is a challenge, as seen here on Cordova Street.