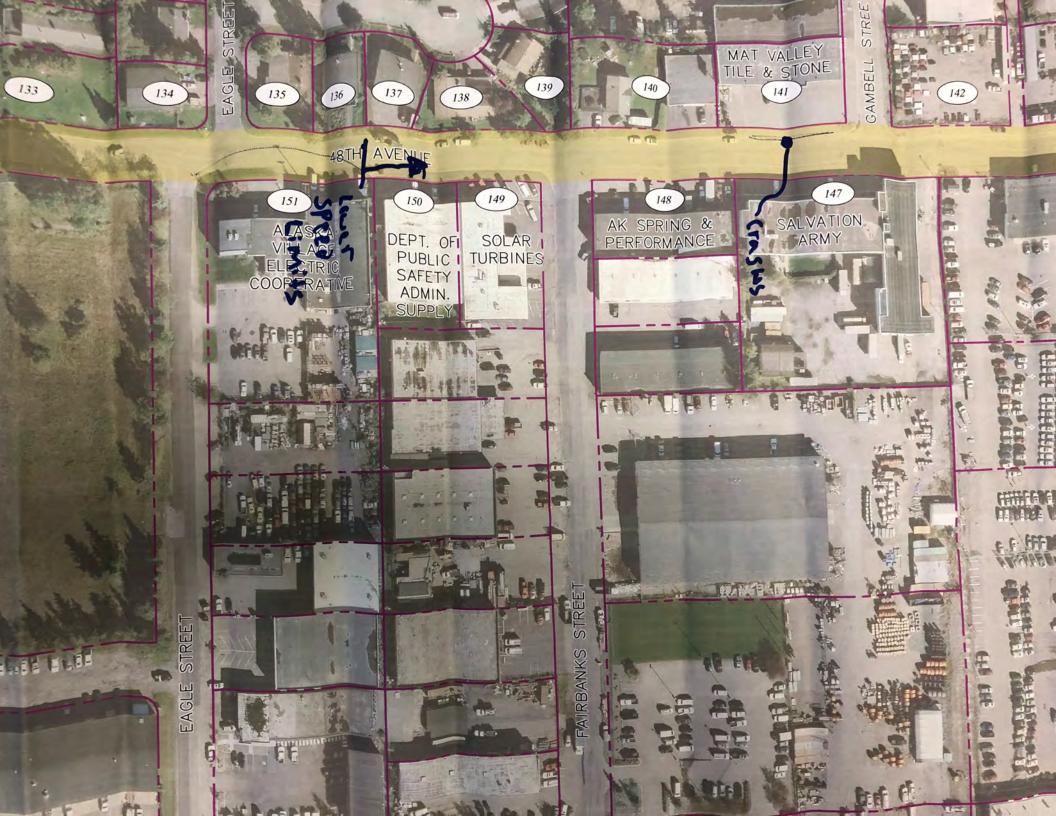

# **PROJECT BACKGROUND**

The Municipality of Anchorage (MOA) is planning roadway and drainage improvements on 48th Avenue and Cordova Street. The project area includes approximately a half mile of roadway on E. 48th Avenue from Old Seward Highway to Cordova Street and on Cordova Street from E. 48th Avenue to International Airport Road. The purpose of this project is to rehabilitate the aging 48th Avenue and Cordova Street roadways. This project is needed because both roadways are deteriorated beyond the point that MOA can safely and effectively maintain them.

### 48TH AVENUE & CORDOVA STREET RECONSTRUCTION Project Management & Engineering, Project #06-26

The Municipality of Anchorage (MOA) is planning roadway and drainage improvements on 48th Avenue and Cordova Street. The project area includes approximately a half mile of roadway on E. 48th Avenue from Old Seward Highway to Cordova Street and on Cordova Street from E. 48th Avenue to International Airport Road.

This project will address the roadways along E. 48th Ave. (Old Seward Hwy. to Cordova St.) and Cordova St. (E. 48th Ave. to International Airport Rd.)

Arrow link to next station