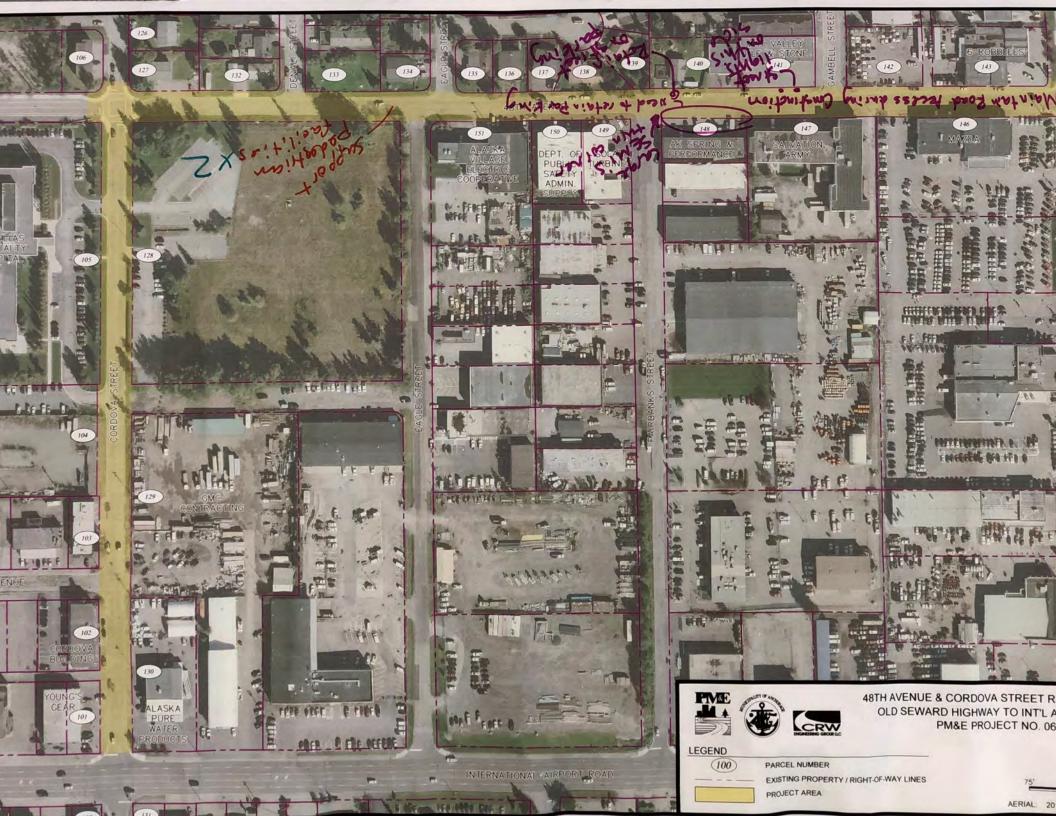

Project Area Conditions and Challenges:

- •Road Surfaces. Aged roadways have deteriorated asphalt, and heaving conditions are present at driveways.
- Pedestrian facilities. Pedestrian facilities are minimal or nonexistent.
- •Soil. Asphalt deterioration is apparent and may be a result of frost susceptible subgrade soils and poor drainage.
- Traffic. Driveways are located near intersections

- •Lighting. Aged lighting does not meet current minimum Municipal lighting requirements.
- •Utilities. Utility cables and pipes (Telephone, internet, gas, and electric) are buried with some overhead cables. Sewer and water utilities are also in the roadway.
- •Drainage. Poor drainage and ponding occur in the project area, due to inconsistent piped storm drain systems.

**Project Area Conditions and Challenges** 

- **Road surfaces.** Aged roadways have deteriorated asphalt and driveway heaving conditions
- **Pedestrian facilities.** Pedestrian facilities are minimal or nonexistent
- **Parking.** Parking is limited and on-street parking is heavily used
- Drainage. Drainage challenges and ponding occur
- Soil. Soils are frost-susceptible with poor drainage

- **Traffic.** Cut through traffic and speeding occurs, and driveways are located near intersections
- **Utilities.** Utility cables and pipes (telephone and internet, gas, and electrical) are buried with some overhead cables, and sewer and water services operate in the area
- Lighting. The minimum Municipal lighting requirements are not up to date

### **Project Area Photographs**

Some of the conditions and challenges along 48<sup>th</sup> Avenue and Cordova Street are shown here.

Drainage and ponding issues on 48th Avenue, shown here, need to be repaired.

A lack of pedestrian facilities on 48th Avenue and Cordova Street may be an issue.

Poor asphalt conditions and roadway ponding are observed on Cordova Street.

Limited parking is a challenge, as seen here on Cordova Street.