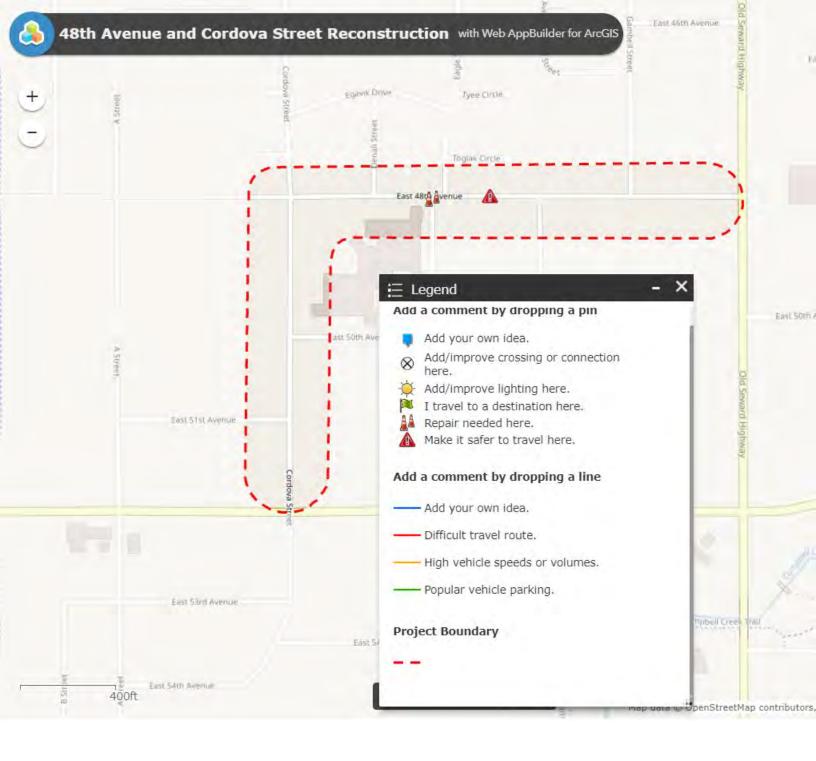

**Do you know of other issues within the project area?** Use this link to show where specific issues are on Cordova Street and 48th Avenue: <u>enter the interactive map here.</u>

**Comment on the** <u>interactive map here.</u> Are you aware of issues along the alignment? Comment directly on map locations. http://48th-cordovareconstruction.com/interactive-map/

Contact a team member! 48th Avenue and Cordova Street Rehabilitation Project Contacts: