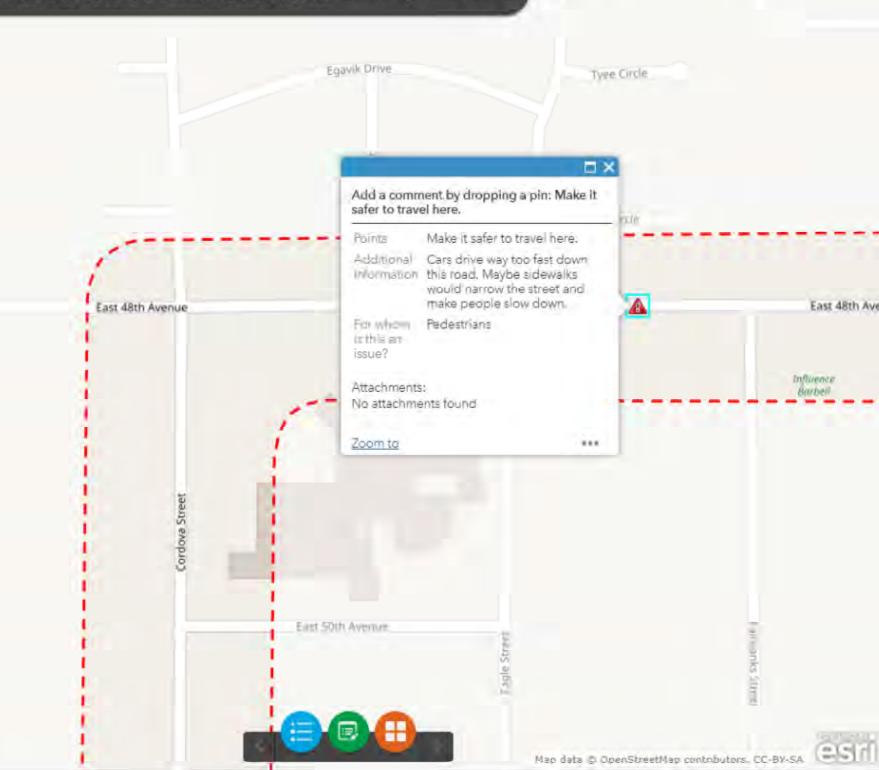

- **Traffic.** Cut through traffic and speeding occurs, and driveways are located near intersections
- **Utilities.** Utility cables and pipes (telephone and internet, gas, and electrical) are buried with some overhead cables, and sewer and water services operate in the area
- Lighting. The minimum Municipal lighting requirements are not up to date

**Do you know of other issues within the project area?** Use this link to show where specific issues are on Cordova Street and 48th Avenue: <u>enter the interactive map here.</u>

**Comment on the** <u>interactive map here.</u> Are you aware of issues along the alignment? Comment directly on map locations. http://48th-cordovareconstruction.com/interactive-map/

Contact a team member! 48th Avenue and Cordova Street Rehabilitation Project Contacts: