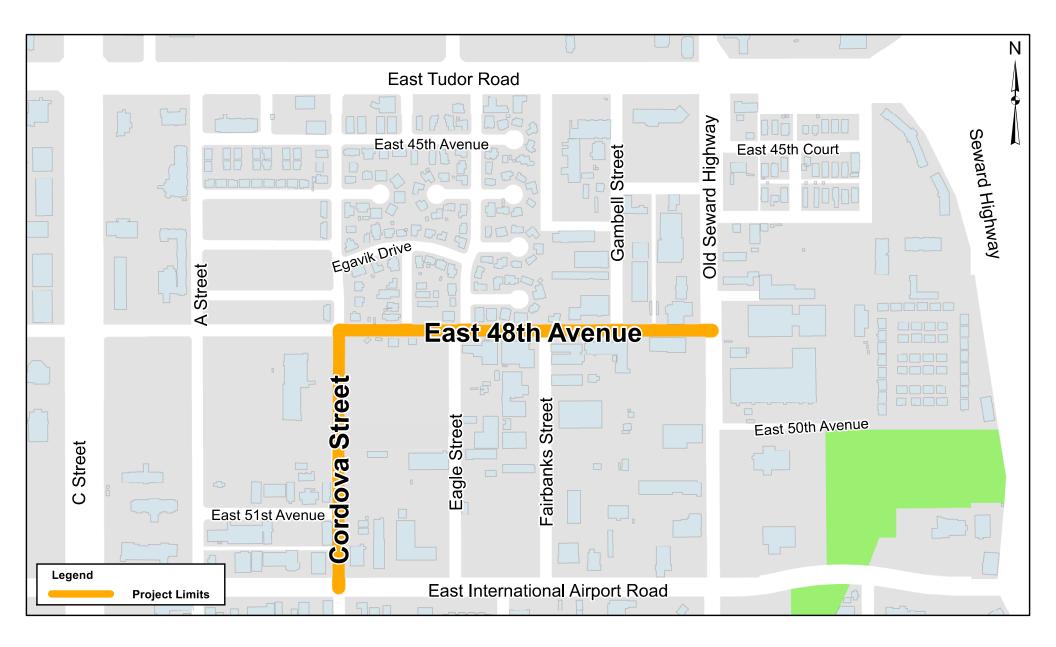

# **PROJECT BACKGROUND**

The Municipality of Anchorage (MOA) is planning roadway and drainage improvements on 48th Avenue and Cordova Street. The project area includes approximately a half mile of roadway on E. 48th Avenue from Old Seward Highway to Cordova Street and on Cordova Street from E. 48th Avenue to International Airport Road. The purpose of this project is to rehabilitate the aging 48th Avenue and Cordova Street roadways. This project is needed because both roadways are deteriorated beyond the point that MOA can safely and effectively maintain them.

### 48TH AVENUE & CORDOVA STREET RECONSTRUCTION Project Management & Engineering, Project #06-26

The Municipality of Anchorage (MOA) is planning roadway and drainage improvements on 48th Avenue and Cordova Street. The project area includes approximately a half mile of roadway on E. 48th Avenue from Old Seward Highway to Cordova Street and on Cordova Street from E. 48th Avenue to International Airport Road.

This project will address the roadways along E. 48th Ave. (Old Seward Hwy. to Cordova St.) and Cordova St. (E. 48th Ave. to International Airport Rd.)

Arrow link to next station