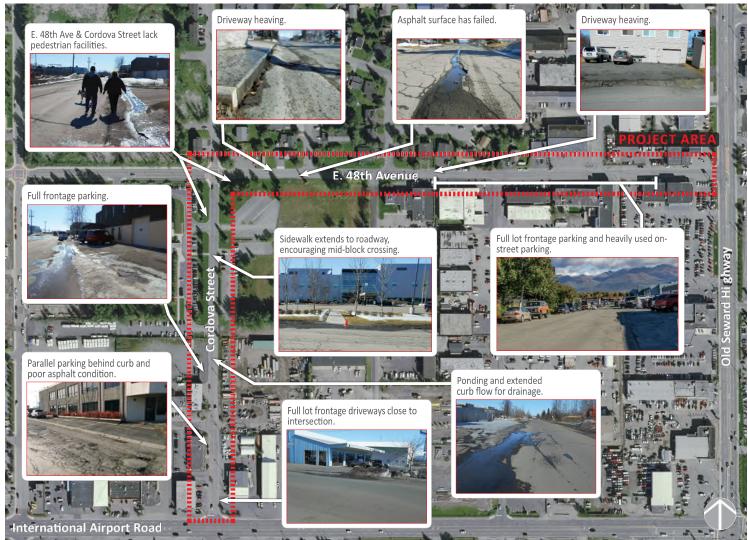

Project Area Conditions and Challenges:

- •Road Surfaces. Aged roadways have deteriorated asphalt, and heaving conditions are present at driveways.
- Pedestrian facilities. Pedestrian facilities are minimal or nonexistent.
- •Soil. Asphalt deterioration is apparent and may be a result of frost susceptible subgrade soils and poor drainage.
- Traffic. Driveways are located near intersections

- •Lighting. Aged lighting does not meet current minimum Municipal lighting requirements.
- •Utilities. Utility cables and pipes (Telephone, internet, gas, and electric) are buried with some overhead cables. Sewer and water utilities are also in the roadway.
- •Drainage. Poor drainage and ponding occur in the project area, due to inconsistent piped storm drain systems.

**Project Area Conditions and Challenges** 

- **Road surfaces.** Aged roadways have deteriorated asphalt and driveway heaving conditions
- **Pedestrian facilities.** Pedestrian facilities are minimal or nonexistent
- **Parking.** Parking is limited and on-street parking is heavily used
- Drainage. Drainage challenges and ponding occur
- Soil. Soils are frost-susceptible with poor drainage

- **Traffic.** Cut through traffic and speeding occurs, and driveways are located near intersections
- **Utilities.** Utility cables and pipes (telephone and internet, gas, and electrical) are buried with some overhead cables, and sewer and water services operate in the area
- Lighting. The minimum Municipal lighting requirements are not up to date

### **Project Area Photographs**

Some of the conditions and challenges along 48<sup>th</sup> Avenue and Cordova Street are shown here.

Drainage and ponding issues on 48th Avenue, shown here, need to be repaired.

A lack of pedestrian facilities on 48th Avenue and Cordova Street may be an issue.

Poor asphalt conditions and roadway ponding are observed on Cordova Street.

Limited parking is a challenge, as seen here on Cordova Street.