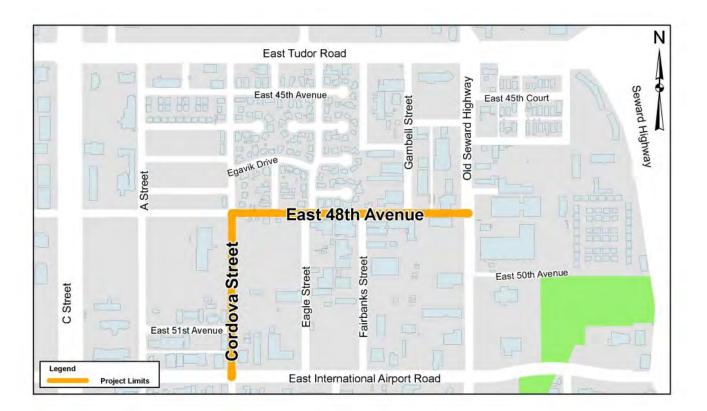

# **PROJECT BACKGROUND**

The Municipality of Anchorage (MOA) is planning roadway and drainage improvements on 48th Avenue and Cordova Street. The project area includes approximately a half mile of roadway on E. 48th Avenue from Old Seward Highway to Cordova Street and on Cordova Street from E. 48th Avenue to International Airport Road. The purpose of this project is to rehabilitate the aging 48th Avenue and Cordova Street roadways. This project is needed because both roadways are deteriorated beyond the point that MOA can safely and effectively maintain them.

This project will address the roadways along E. 48th Ave. (Old Seward Hwy. to Cordova St.) and Cordova St. (E. 48th Ave. to International Airport Rd.)

Arrow link to next station