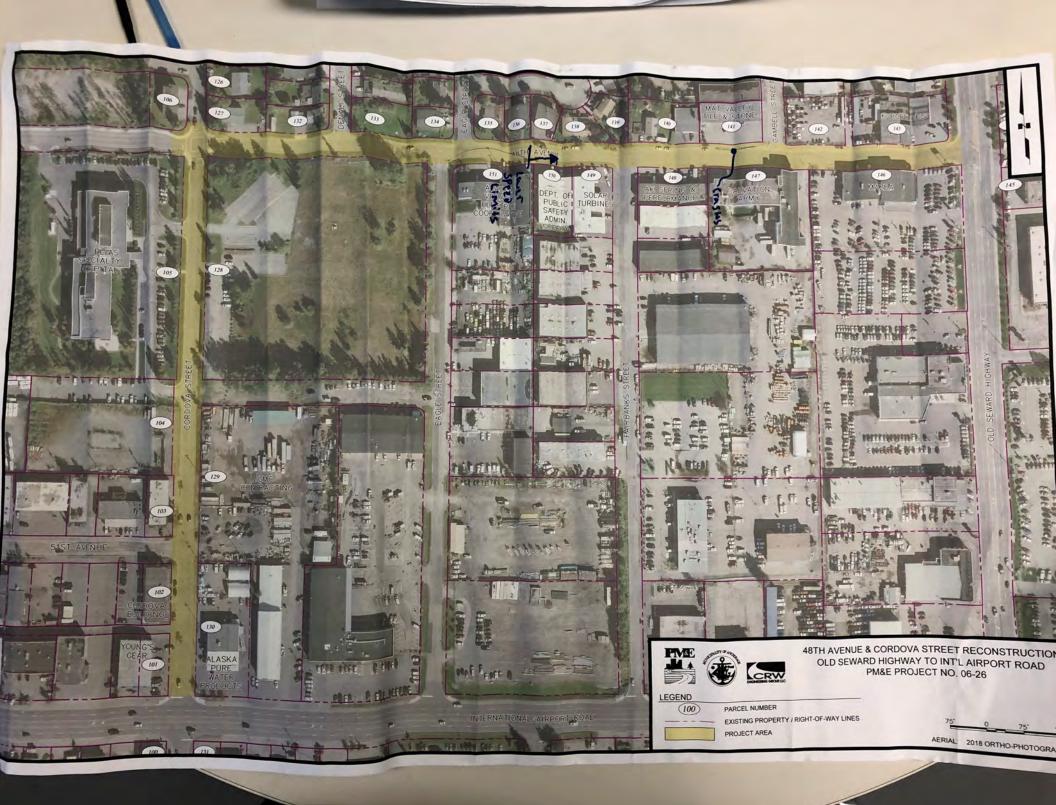

# **PROJECT BACKGROUND**

The Municipality of Anchorage (MOA) is planning roadway and drainage improvements on 48th Avenue and Cordova Street. The project area includes approximately a half mile of roadway on E. 48th Avenue from Old Seward Highway to Cordova Street and on Cordova Street from E. 48th Avenue to International Airport Road. The purpose of this project is to rehabilitate the aging 48th Avenue and Cordova Street roadways. This project is needed because both roadways are deteriorated beyond the point that MOA can safely and effectively maintain them.

### 48TH AVENUE & CORDOVA STREET RECONSTRUCTION Project Management & Engineering, Project #06-26

The Municipality of Anchorage (MOA) is planning roadway and drainage improvements on 48th Avenue and Cordova Street. The project area includes approximately a half mile of roadway on E. 48th Avenue from Old Seward Highway to Cordova Street and on Cordova Street from E. 48th Avenue to International Airport Road.

This project will address the roadways along E. 48th Ave. (Old Seward Hwy. to Cordova St.) and Cordova St. (E. 48th Ave. to International Airport Rd.)

Arrow link to next station