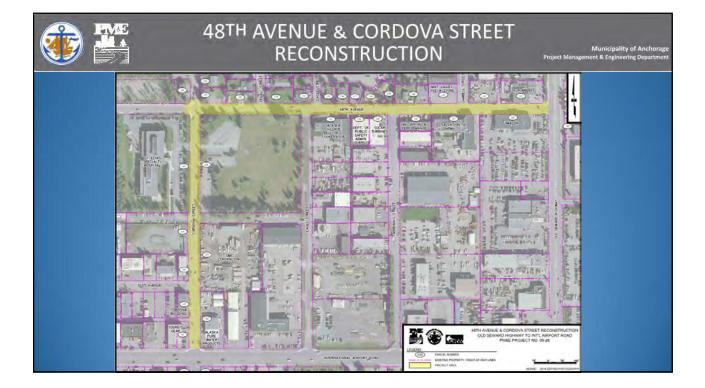

# **PROJECT BACKGROUND**

The Municipality of Anchorage (MOA) is planning roadway and drainage improvements on 48th Avenue and Cordova Street. The project area includes approximately a half mile of roadway on E. 48th Avenue from Old Seward Highway to Cordova Street and on Cordova Street from E. 48th Avenue to International Airport Road. The purpose of this project is to rehabilitate the aging 48th Avenue and Cordova Street roadways. This project is needed because both roadways are deteriorated beyond the point that MOA can safely and effectively maintain them.

This project will address the roadways along E. 48th Ave. (Old Seward Hwy. to Cordova St.) and Cordova St. (E. 48th Ave. to International Airport Rd.)

Arrow link to next station