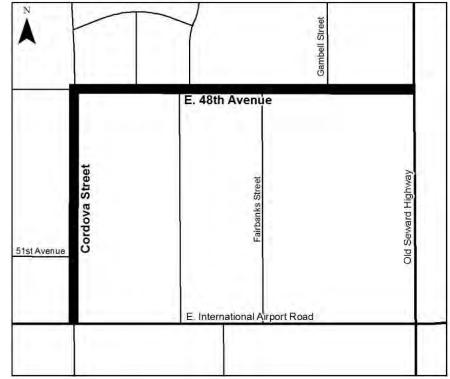

# **PROJECT BACKGROUND**

The Municipality of Anchorage (MOA) is planning roadway and drainage improvements on 48th Avenue and Cordova Street. The project area includes approximately a half mile of roadway on E. 48th Avenue from Old Seward Highway to Cordova Street and on Cordova Street from E. 48th Avenue to International Airport Road. The purpose of this project is to rehabilitate the aging 48th Avenue and Cordova Street roadways. This project is needed because both roadways are deteriorated beyond the point that MOA can safely and effectively maintain them.

This project will address the roadways along E. 48th Ave. (Old Seward Hwy. to Cordova St.) and Cordova St. (E. 48th Ave. to International Airport Rd.)

Arrow link to next station