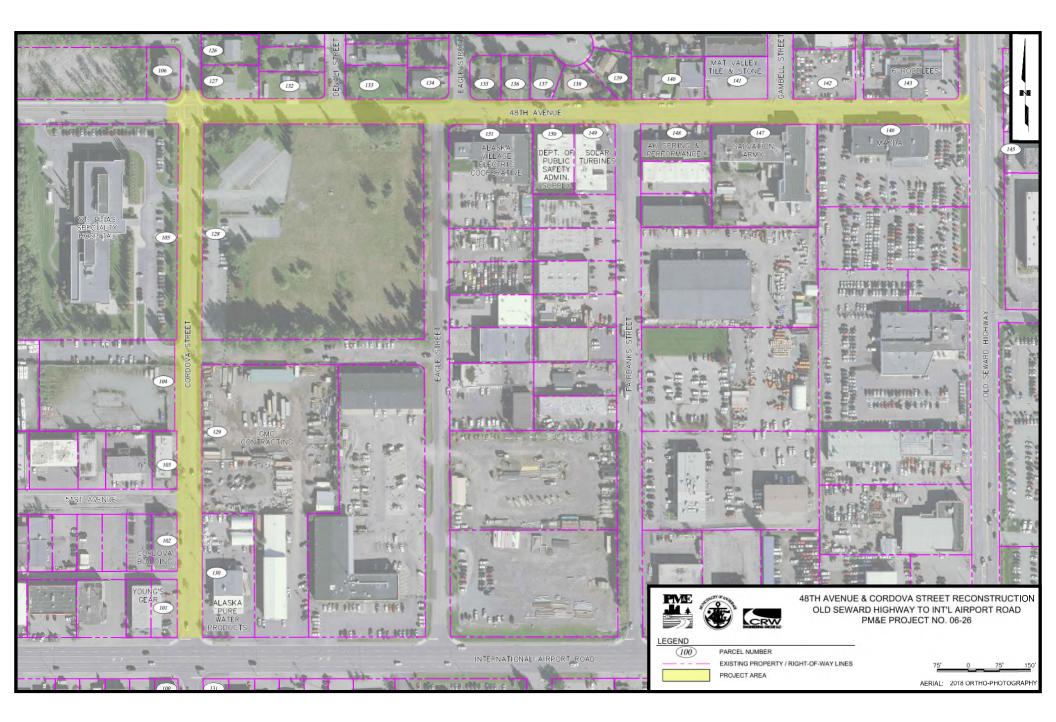

# **PROJECT BACKGROUND**

The Municipality of Anchorage (MOA) is planning roadway and drainage improvements on 48th Avenue and Cordova Street. The project area includes approximately a half mile of roadway on E. 48th Avenue from Old Seward Highway to Cordova Street and on Cordova Street from E. 48th Avenue to International Airport Road. The purpose of this project is to rehabilitate the aging 48th Avenue and Cordova Street roadways. This project is needed because both roadways are deteriorated beyond the point that MOA can safely and effectively maintain them.

### 48TH AVENUE & CORDOVA STREET RECONSTRUCTION Project Management & Engineering, Project #06-26

The Municipality of Anchorage (MOA) is planning roadway and drainage improvements on 48th Avenue and Cordova Street. The project area includes approximately a half mile of roadway on E. 48th Avenue from Old Seward Highway to Cordova Street and on Cordova Street from E. 48th Avenue to International Airport Road.