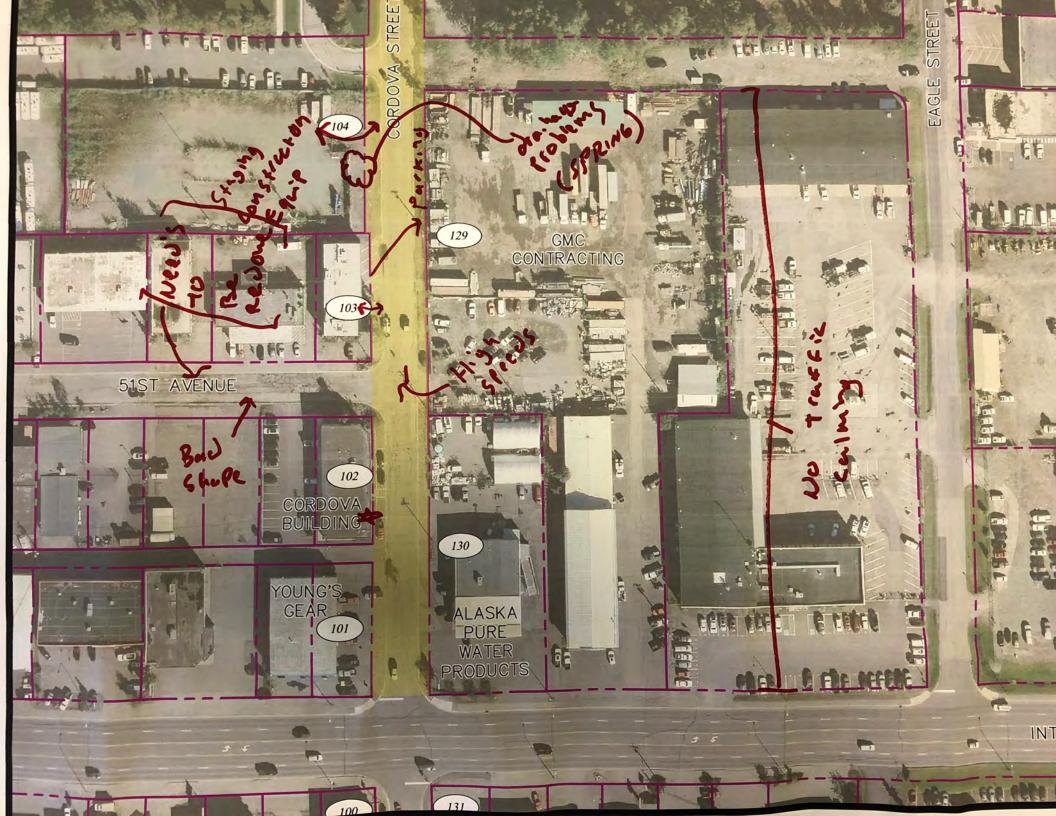

Project Area Conditions and Challenges:

- •Road Surfaces. Aged roadways have deteriorated asphalt, and heaving conditions are present at driveways.
- Pedestrian facilities. Pedestrian facilities are minimal or nonexistent.
- •Soil. Asphalt deterioration is apparent and may be a result of frost susceptible subgrade soils and poor drainage.
- Traffic. Driveways are located near intersections

- •Lighting. Aged lighting does not meet current minimum Municipal lighting requirements.
- •Utilities. Utility cables and pipes (Telephone, internet, gas, and electric) are buried with some overhead cables. Sewer and water utilities are also in the roadway.
- •Drainage. Poor drainage and ponding occur in the project area, due to inconsistent piped storm drain systems.

**Project Area Conditions and Challenges** 

- **Road surfaces.** Aged roadways have deteriorated asphalt and driveway heaving conditions
- **Pedestrian facilities.** Pedestrian facilities are minimal or nonexistent
- **Parking.** Parking is limited and on-street parking is heavily used
- Drainage. Drainage challenges and ponding occur
- Soil. Soils are frost-susceptible with poor drainage

- **Traffic.** Cut through traffic and speeding occurs, and driveways are located near intersections
- **Utilities.** Utility cables and pipes (telephone and internet, gas, and electrical) are buried with some overhead cables, and sewer and water services operate in the area
- Lighting. The minimum Municipal lighting requirements are not up to date

### **Project Area Photographs**

Some of the conditions and challenges along 48<sup>th</sup> Avenue and Cordova Street are shown here.

Drainage and ponding issues on 48th Avenue, shown here, need to be repaired.

A lack of pedestrian facilities on 48th Avenue and Cordova Street may be an issue.

Poor asphalt conditions and roadway ponding are observed on Cordova Street.

Limited parking is a challenge, as seen here on Cordova Street.