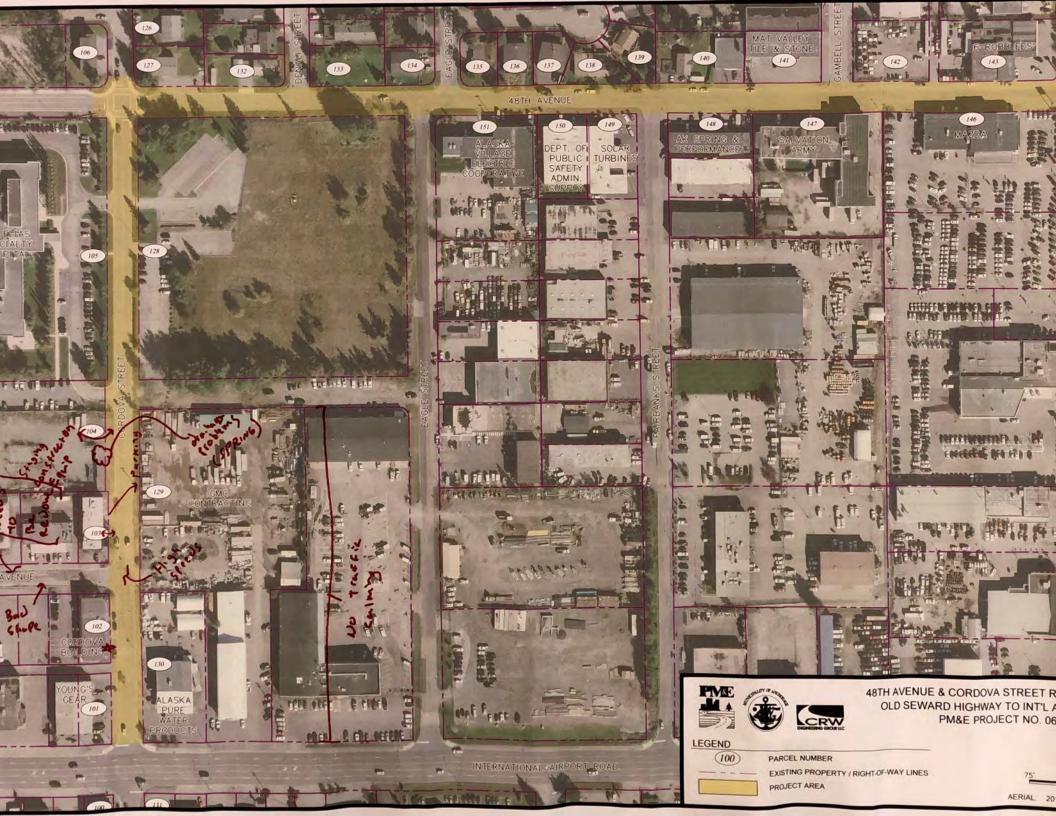

Project Area Conditions and Challenges:

- •Road Surfaces. Aged roadways have deteriorated asphalt, and heaving conditions are present at driveways.
- Pedestrian facilities. Pedestrian facilities are minimal or nonexistent.
- •Soil. Asphalt deterioration is apparent and may be a result of frost susceptible subgrade soils and poor drainage.
- Traffic. Driveways are located near intersections

- •Lighting. Aged lighting does not meet current minimum Municipal lighting requirements.
- •Utilities. Utility cables and pipes (Telephone, internet, gas, and electric) are buried with some overhead cables. Sewer and water utilities are also in the roadway.
- •Drainage. Poor drainage and ponding occur in the project area, due to inconsistent piped storm drain systems.

**Project Area Conditions and Challenges** 

- **Road surfaces.** Aged roadways have deteriorated asphalt and driveway heaving conditions
- **Pedestrian facilities.** Pedestrian facilities are minimal or nonexistent
- **Parking.** Parking is limited and on-street parking is heavily used
- Drainage. Drainage challenges and ponding occur
- Soil. Soils are frost-susceptible with poor drainage

- **Traffic.** Cut through traffic and speeding occurs, and driveways are located near intersections
- **Utilities.** Utility cables and pipes (telephone and internet, gas, and electrical) are buried with some overhead cables, and sewer and water services operate in the area
- Lighting. The minimum Municipal lighting requirements are not up to date