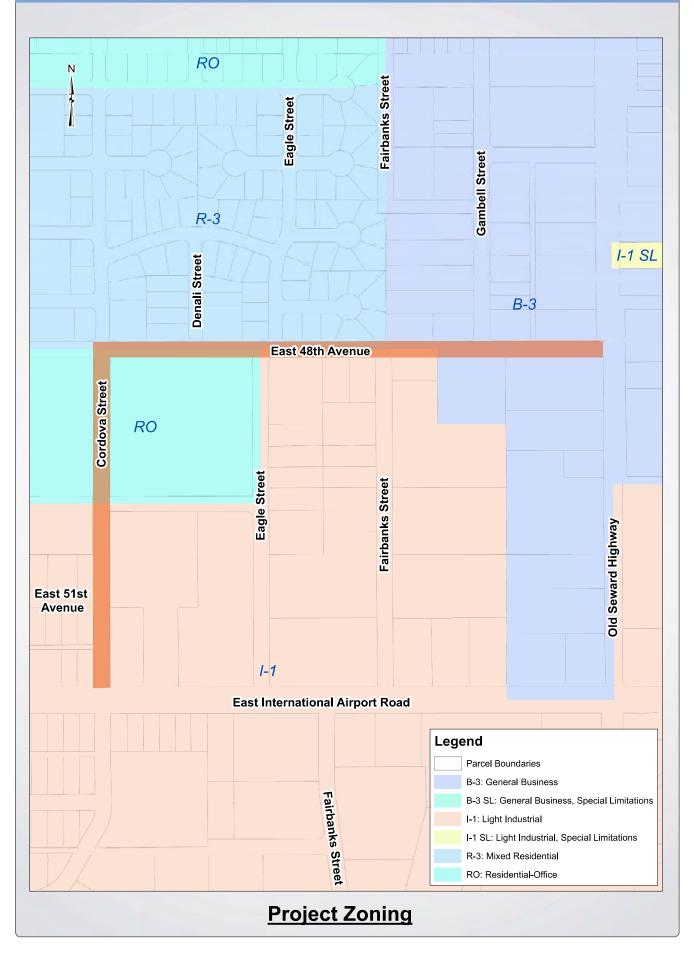

|                                                                                  | Land Use Designations                                                                                                                                                                                                                                                                                                                                                                                                                                                                                                                                                                                                                                                                                                                                                                                                                                                                                                                                                                                                                                                                                                                                                                                   |
|----------------------------------------------------------------------------------|---------------------------------------------------------------------------------------------------------------------------------------------------------------------------------------------------------------------------------------------------------------------------------------------------------------------------------------------------------------------------------------------------------------------------------------------------------------------------------------------------------------------------------------------------------------------------------------------------------------------------------------------------------------------------------------------------------------------------------------------------------------------------------------------------------------------------------------------------------------------------------------------------------------------------------------------------------------------------------------------------------------------------------------------------------------------------------------------------------------------------------------------------------------------------------------------------------|
|                                                                                  | <ul> <li>Land Use Designations <ul> <li>Light Industrial / Commercial</li> <li>Cordova Street from International Airport Rd. to E. 50<sup>th</sup> Ave.</li> <li>E. 48<sup>th</sup> Ave from Fairbanks St. to Gambell St. (north)</li> <li>E. 48<sup>th</sup> Avenue from Eagle St. to east of Gambell St. (south)</li> </ul> </li> <li>Community Facility or Institution <ul> <li>Cordova Street from E. 50<sup>th</sup> Ave. to E. 48<sup>th</sup> Ave</li> <li>E. 48<sup>th</sup> Ave. from Cordova St. to Eagle St. (south)</li> </ul> </li> <li>Compact Mixed Residential <ul> <li>E. 48<sup>th</sup> Ave. from Cordova St. to Fairbanks St. (north)</li> </ul> </li> <li>Commercial Corridor <ul> <li>E. 48<sup>th</sup> Ave from Gambell St. to Old Seward Hwy</li> </ul> </li> <li>Areas of Growth and Change <ul> <li>Little growth expected within the project area by 2040</li> </ul> </li> <li>Applicable Land Use Policies <ul> <li>Policy 6.3: Adopt and execute a Compete Streets policy to design streets to serve all users, including pedestrians, transit riders, and bicyclists, and align the design and the project area by 2040 bicked bick and bicyclists.</li> </ul></li></ul> |
|                                                                                  | <ul> <li>and scale of streets to be compatible with compact, accessible, and walkable land use patterns.</li> <li>Policy 9.2: Limit non-industrial uses that could displace or conflict with existing or potential industrial functions in industrially designated areas, in order to preserve these areas for primarily industrial development and ensure compatibility of adjacent uses and traffic.</li> </ul>                                                                                                                                                                                                                                                                                                                                                                                                                                                                                                                                                                                                                                                                                                                                                                                       |
| 2010 Anchorage Bicycle<br>Plan                                                   | The project corridor is not included in Recommended Bicycle Network List                                                                                                                                                                                                                                                                                                                                                                                                                                                                                                                                                                                                                                                                                                                                                                                                                                                                                                                                                                                                                                                                                                                                |
| 2007 Pedestrian Plan                                                             | No Priority Projects are identified within the project corridor.                                                                                                                                                                                                                                                                                                                                                                                                                                                                                                                                                                                                                                                                                                                                                                                                                                                                                                                                                                                                                                                                                                                                        |
| 2006 Anchorage Bowl<br>Park, Natural Resource<br>& Recreational Facility<br>Plan | No designated park land in the project area.                                                                                                                                                                                                                                                                                                                                                                                                                                                                                                                                                                                                                                                                                                                                                                                                                                                                                                                                                                                                                                                                                                                                                            |
| Wetlands Management<br>Plan (March 2012)                                         | No designated wetlands in the project area.                                                                                                                                                                                                                                                                                                                                                                                                                                                                                                                                                                                                                                                                                                                                                                                                                                                                                                                                                                                                                                                                                                                                                             |
| Traffic Calming                                                                  | Project corridor is not included in Neighborhood Traffic Calming – 2018 Qualified<br>Streets List                                                                                                                                                                                                                                                                                                                                                                                                                                                                                                                                                                                                                                                                                                                                                                                                                                                                                                                                                                                                                                                                                                       |
| Electric Utility<br>Undergrounding 5-year<br>Plan                                | Project corridor is not included in the 2018-2022 Overhead to Underground Projects list published by Chugach Electric Association                                                                                                                                                                                                                                                                                                                                                                                                                                                                                                                                                                                                                                                                                                                                                                                                                                                                                                                                                                                                                                                                       |
| Street Lighting (MOA<br>Design Criteria Manual)                                  | Roadway:<br>• Minimum Average Illuminance - 0.6 (fc)<br>• Uniformity Ratio – 3.5:1<br>• Veiling Luminance Ratio - 0.4:1                                                                                                                                                                                                                                                                                                                                                                                                                                                                                                                                                                                                                                                                                                                                                                                                                                                                                                                                                                                                                                                                                 |