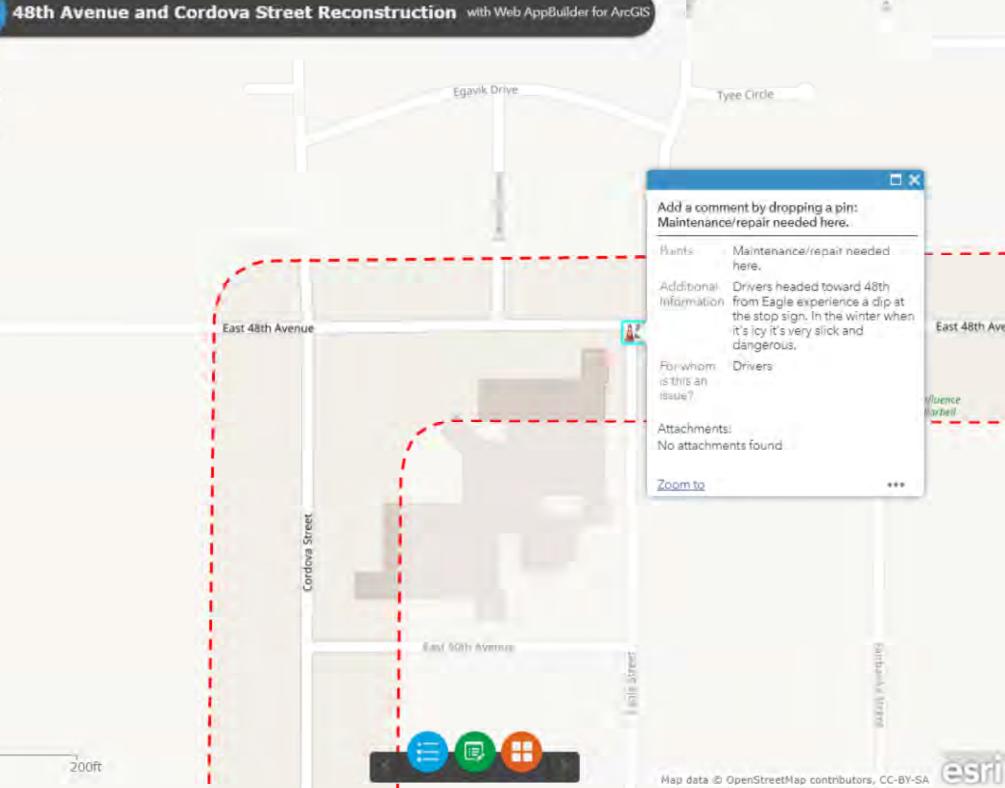

Project Area Conditions and Challenges:

- •Road Surfaces. Aged roadways have deteriorated asphalt, and heaving conditions are present at driveways.
- Pedestrian facilities. Pedestrian facilities are minimal or nonexistent.
- •Soil. Asphalt deterioration is apparent and may be a result of frost susceptible subgrade soils and poor drainage.
- Traffic. Driveways are located near intersections

**Do you know of other issues within the project area?** Use this link to show where specific issues are on Cordova Street and 48th Avenue: <u>enter the interactive map here.</u>

**Comment on the** <u>interactive map here.</u> Are you aware of issues along the alignment? Comment directly on map locations. http://48th-cordovareconstruction.com/interactive-map/

Contact a team member! 48th Avenue and Cordova Street Rehabilitation Project Contacts: