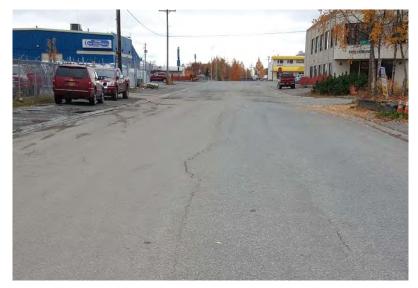

### **Project Area Photographs**

Some of the conditions and challenges along 48<sup>th</sup> Avenue and Cordova Street are shown here.

Drainage and ponding issues on 48th Avenue, shown here, need to be repaired.

A lack of pedestrian facilities on 48th Avenue and Cordova Street may be an issue.

Poor asphalt conditions and roadway ponding are observed on Cordova Street.

Limited parking is a challenge, as seen here on Cordova Street.