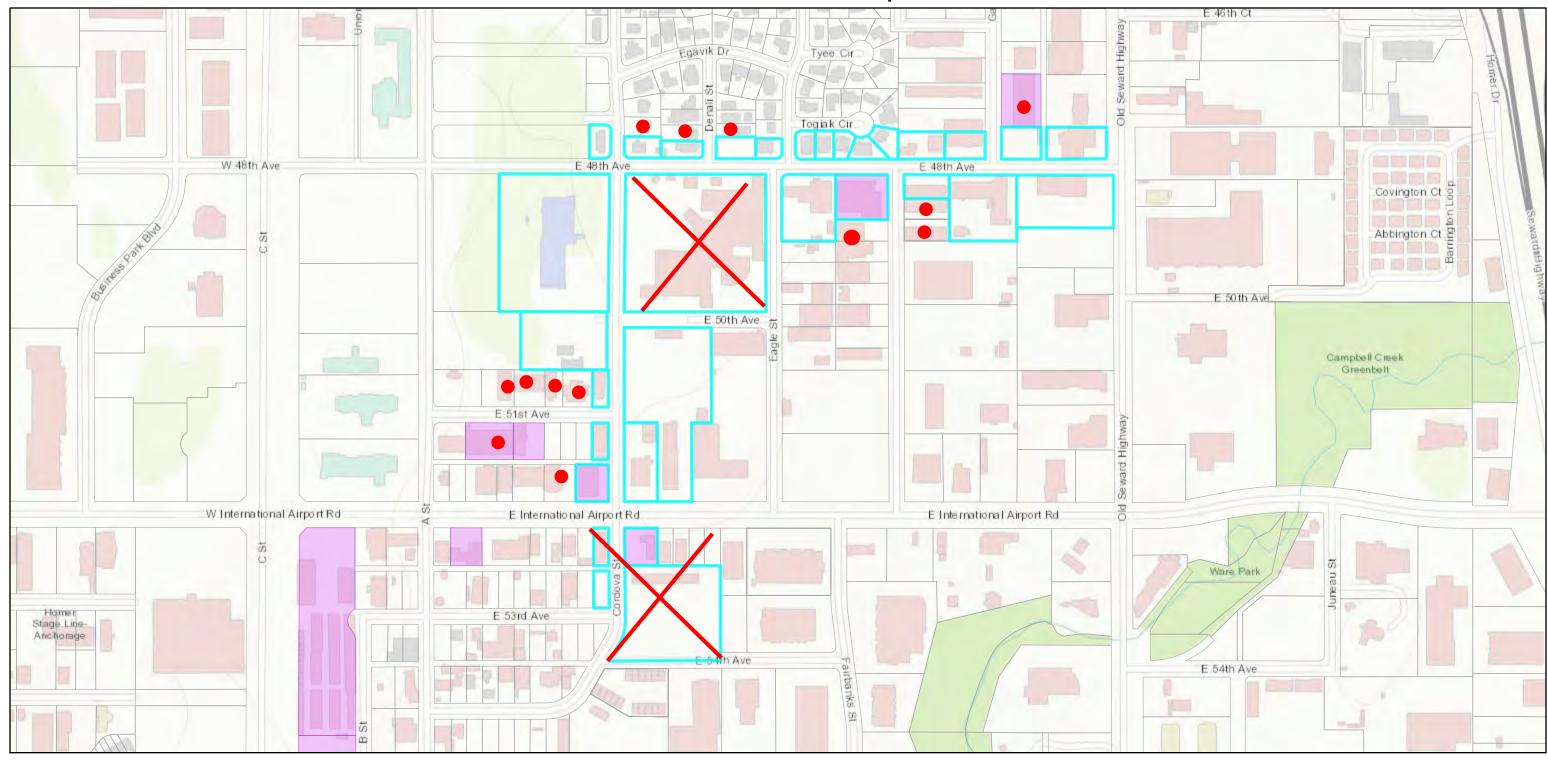

# **PROJECT BACKGROUND**

The Municipality of Anchorage (MOA) is planning roadway and drainage improvements on 48th Avenue and Cordova Street. The project area includes approximately a half mile of roadway on E. 48th Avenue from Old Seward Highway to Cordova Street and on Cordova Street from E. 48th Avenue to International Airport Road. The purpose of this project is to rehabilitate the aging 48th Avenue and Cordova Street roadways. This project is needed because both roadways are deteriorated beyond the point that MOA can safely and effectively maintain them.

Project Area Conditions and Challenges:

- •Road Surfaces. Aged roadways have deteriorated asphalt, and heaving conditions are present at driveways.
- Pedestrian facilities. Pedestrian facilities are minimal or nonexistent.
- •Soil. Asphalt deterioration is apparent and may be a result of frost susceptible subgrade soils and poor drainage.
- Traffic. Driveways are located near intersections

- •Lighting. Aged lighting does not meet current minimum Municipal lighting requirements.
- •Utilities. Utility cables and pipes (Telephone, internet, gas, and electric) are buried with some overhead cables. Sewer and water utilities are also in the roadway.
- •Drainage. Poor drainage and ponding occur in the project area, due to inconsistent piped storm drain systems.

**Project Area Conditions and Challenges** 

- **Road surfaces.** Aged roadways have deteriorated asphalt and driveway heaving conditions
- **Pedestrian facilities.** Pedestrian facilities are minimal or nonexistent
- **Parking.** Parking is limited and on-street parking is heavily used
- Drainage. Drainage challenges and ponding occur
- Soil. Soils are frost-susceptible with poor drainage

- **Traffic.** Cut through traffic and speeding occurs, and driveways are located near intersections
- **Utilities.** Utility cables and pipes (telephone and internet, gas, and electrical) are buried with some overhead cables, and sewer and water services operate in the area
- Lighting. The minimum Municipal lighting requirements are not up to date

### **Project Area Photographs**

Some of the conditions and challenges along 48<sup>th</sup> Avenue and Cordova Street are shown here.

Drainage and ponding issues on 48th Avenue, shown here, need to be repaired.

A lack of pedestrian facilities on 48th Avenue and Cordova Street may be an issue.

Poor asphalt conditions and roadway ponding are observed on Cordova Street.

Limited parking is a challenge, as seen here on Cordova Street.