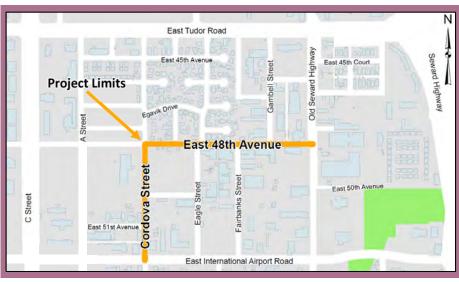

# PROJECT BACKGROUND

The Municipality of Anchorage (MOA) is planning roadway and drainage impr 48th Avenue and Cordova Street. The purpose of this project is to rehabilitate aging roadway.

Improvements may include:

Doodway reconstruction and/or

PROJECT AR

East Franchise

#### Back of Mailer 3/27/19

c/o Solstice Alaska Consulting, Inc. 2607 Fairbanks Street, Suite B Anchorage, Alaska 99503

NAME ADDRESS ANCHORAGE, AK

PROJECT BACKGROUND

The Municipality of Anchorage (MOA) is planning roadway and drainage improvements on 48th Avenue and Cordova Street (see map on reverse).

The purpose of this project is to rehabilitate the aging roadway. Improvements may include:

- Roadway reconstruction and/or resurfacing
- New curbs and storm drain improvements
- Sidewalk and/or pathway additions
- Street lighting improvements
- Signage and landscaping
- Utility reconstruction, as required, due to roadway corridor changes