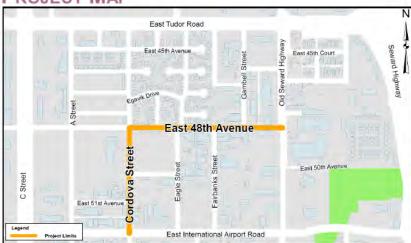

# PROJECT BACKGROUND

The Municipality of Anchorage (MOA) is planning roadway and drainage impr 48th Avenue and Cordova Street. The purpose of this project is to rehabilitate aging roadway.

Improvements may include:

Doodway reconstruction and/or

PROJECT AR

East Franchise

#### Back of Mailer 3/27/19

c/o Solstice Alaska Consulting, Inc. 2607 Fairbanks Street, Suite B Anchorage, Alaska 99503

NAME ADDRESS ANCHORAGE, AK

PROJECT BACKGROUND

The Municipality of Anchorage (MOA) is planning roadway and drainage improvements on 48th Avenue and Cordova Street (see map on reverse).

The purpose of this project is to rehabilitate the aging roadway. Improvements may include:

- Roadway reconstruction and/or resurfacing
- New curbs and storm drain improvements
- Sidewalk and/or pathway additions
- Street lighting improvements
- Signage and landscaping
- Utility reconstruction, as required, due to roadway corridor changes