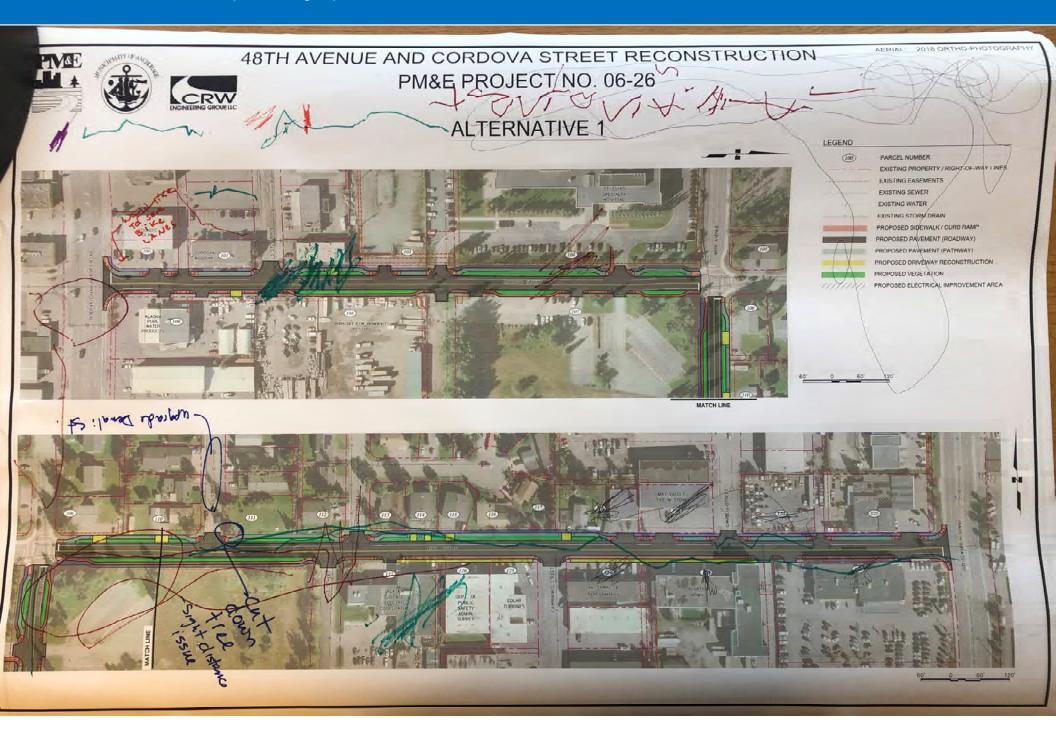

hey too agree that more notice should be provided.

Who are the people making comments? At your first go-a-round we noticed many of them were contractors looking for work rather than land owners. You should document so everyone knows who is speaking and what their interest is.

Why are people being allowed to make comments if they are not land owners or renters in the immediate area?

Thank you for your time.

These photos. show conditions on the bike trail by Minnesota Drive, north of International Airport Road along the west side of the street.

These photos. were submitted when an open house attendee asked a project team member to take a photo. of the photos. during the May 16, 2019 open house for the East 48<sup>th</sup> Avenue and Cordova Street Reconstruction public open house.











# 48TH AVENUE AND CORDOVA STREET RECONSTRUCTION PM&E PROJECT NO. 06-26

#### **ALTERNATIVE 3**







From: Olivia Cohn

Sent: Monday, May 20, 2019 3:41 PM

To: Matt Edge <medge@crweng.com>; Brendan McKee <bmckee@crweng.com>; Rob Burdick <RBurdick@crweng.com>

Cc: Robin Reich <robin@solsticeak.com>

Subject: 48th-Cordova May 16 Open House Documentation

Hi Matt, Brendan, and Rob:

I have attached documentation of last week's 5/16/2019 48th Ave. and Cordova St. Reconstruction public open house.

During the meeting, I heard the following verbal comments:

- I want to know how many feet of my property will be taken. I am disgusted with this whole process.
- I support bike facilities in the corridor. (Two people said this.)
- I want to see bike lanes.
- There are a lot of areas in Anchor