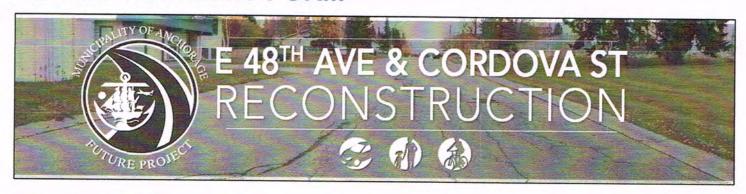

# PROJECT BACKGROUND

The Municipality of Anchorage (MOA) is planning roadway and drainage impr 48th Avenue and Cordova Street. The purpose of this project is to rehabilitate aging roadway.

Improvements may include:

The purpose of this project is to rehabilitate the aging roadway. Improvements may include:

- Roadway reconstruction and/or resurfacing
- New curbs and storm drain improvements
- Sidewalk and/or pathway additions
- Street lighting improvements
- Signage and landscaping
- Utility reconstruction, as required, due to roadway corridor changes