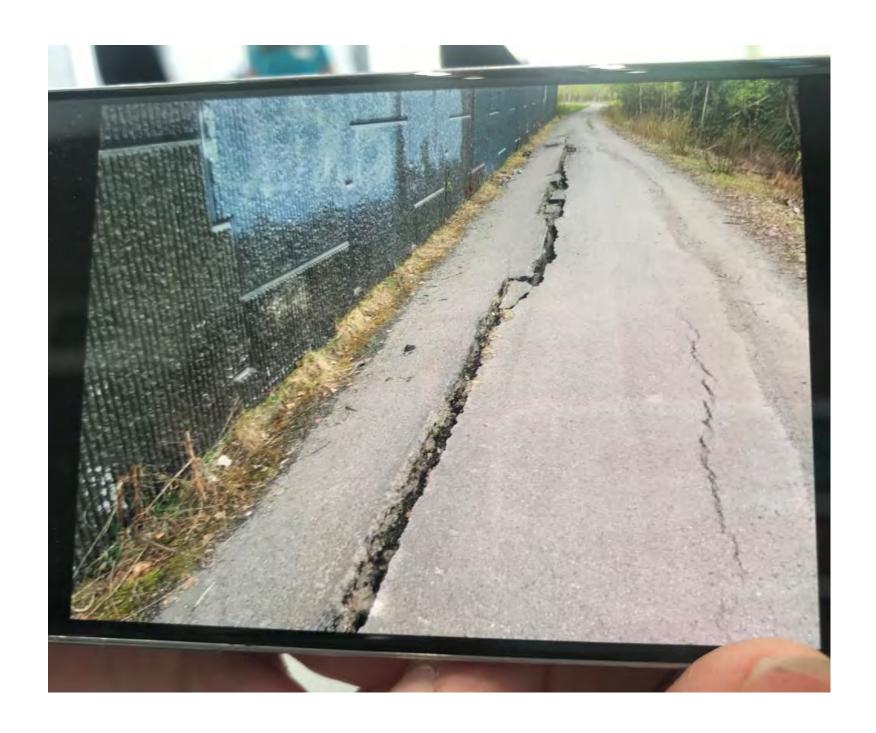

#### 5 – Improve Drainage

Drainage improvements are needed on Cordova St. and some areas of E. 48<sup>th</sup> Ave.