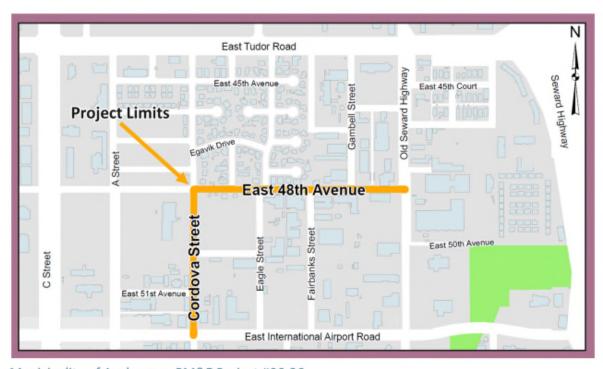

lanning roadway and drainage improvements on  $48^{\text{th}}$  Avenue and Cordova Street, Come to the open house to -

- · Learn about the project background and progress to date.
- · Discuss issues identified in the concept report.
- · Comment on proposed alternatives.
- · Review the project schedule and next steps!

It's an open house, so stop by any time!

#### ISSUES TO BE EVALUATED IN DESIGN STUDY REPORT

The following issues/concerns were collected through public feedback.

- Maintaining Access
- Maintaining Parking
- · Improving Lighting
- Calming Traffic
- Improving Drainage
- · Improving Pedestrian Facilities
- E. 51<sup>st</sup> Avenue Improvements

This project is funded through the design phase study. No detailed design or construction funding has been received at this time.



Municipality of Anchorage, PM&E Project #06-26

Contact us any time and continue to visit the project website for updates.

Matt Edge Design Project Manager CRW Engineering Group, LLC 562-3252 - comments@crweng.com Robin Reich
Public Involvement Coordinator
Solstice Alaska Consulting, Inc.
929-5960 - solsticeak@solsticeak.cor

Julie Makela MOA Project Administrator Project Management & Engineering 343-8135 · julie.makela@anchorageak.gov



www.48th-CordovaReconstruction.com

CRW Engineering Group LLC | 3940 Arctic Boulevard, Suite 300, Anchorage, AK 99503

#### **Facebook Announcement**





Call Now









#### **Instagram Announcement**

















anchoragelibrary We connecting our community with information today by hosting our sister department Municipal Project Management an